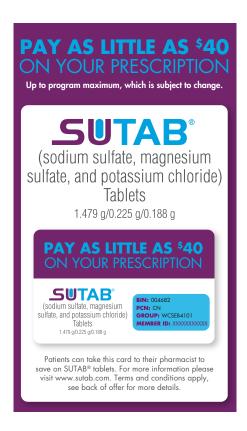

## **Important For SUTAB®:**

Your patients can take this card to their pharmacy to pay as little as \$40!

## Follow the steps below when sending the prescription:

- 1) Call **SUTAB** into the pharmacy. Dispense 1 kit of (24 tablets)
- 2) Provide pharmacy with **BIN**, **PCN**, **Group**, **Member ID** from copay card \*If E-Scribing, type the above info into "DRUG INSTRUCTIONS" section
- 3) If the patient's SUTAB prescription is not covered, tell pharmacy to process this copay card with their rejection from insurance as a Coordination of benefits (COB) to receive the \$40 copay

\*Note: This card also reduces costs for cash-pay patients to \$40. The cash benefit was changed from \$75 to \$40 on February 18, 2021. This information may not be reflected on the copay card but will be honored when the copay card is applied. Offer subject to change. Instructions for the pharmacy are on the back of the card as shown below. Feel free to fax both sides of your card to the pharmacy or send with patient.